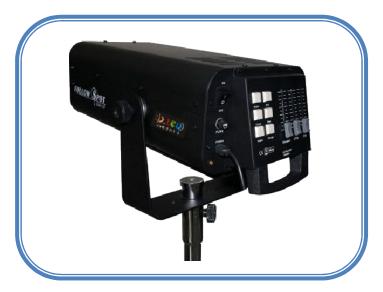

## LED FOLLOW SPOT LIGHT - 150 W

Brightness comparable to conventional 1200w HMI Follow Spots...

DLFL-150L

## **FEATURES**:

➤ Light Source: **150W** White LED

Control: On-board control panel with buttons & faders

> Focus: Manual focus

➤ Color Wheel: 5 colors + open

Color Temperature filters: 6500K, 4500K & 3200K

Dimmer: 0-100% smooth dimming

➤ Iris: 5-100% linear adjustable

Cooling: Forced Air cooling

> IP20 rated with overheating protection

Power: AC 90-240V, 50/60Hz - 200watts

Net Weight: 11Kg (without stand)

Fixture Dimension: L530×W325×H190(mm)