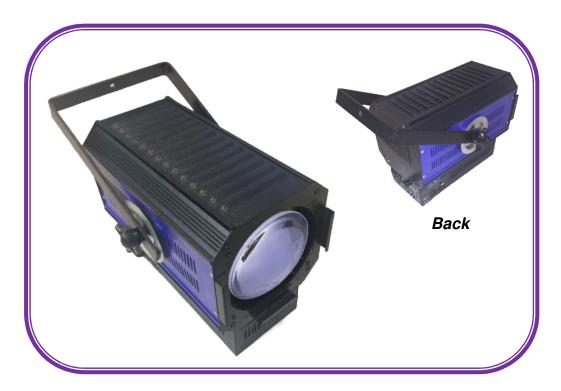

## LED PEBBLE-CONVEX SPOT

**DLPC-200L WW/CW** 

A classic theatre light fixture, with adjustable beam angle, popularly known as "PC Spot' light. Highly suitable for area lighting...

- Single Chip Hi-power COB LED Lamp: 200w
- Special Pebble-Convex Lens, producing slightly soft edged beam without Hot-Spots
- Available in Warm White or Cool White
- ➤ 0-100% smooth Flicker-Free Dimming
- > Beam Angle: manually adjustable from 5° to 60° (rear knob)
- Forced Cooling with Liquid-Cooled Copper Heat-sink
- > DMX operation. 1 DMX channel (can patch as a Dimmer Ch.)
- Master-slave operation with AUTO function
- Wireless DMX ready using a special 3-pin socket with power pin
- Voltage: AC 90 260V @210W