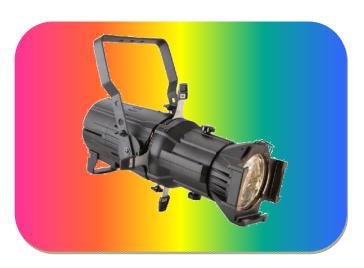

## LED Profile Spot - RGBW

**DLPS-180L RGBW** 

The imaging projector, suitable for crisp GOBO projections with a light source of **180w 4-in-1 RGBW COB LED Lamp**, producing 16-million colors and having 16-bit high precision DMX512 controlled dimming function, resulting in a smooth 0-100% continuously adjustable output. Brilliant light radiation & having extremely long lamp life, low power consumption, minimal heat emission & virtually maintenance free compared to any conventional Halogen Profile Spots. The fixture housing is Al.-Die-Cast & Plastic.

## **TECHNICAL SPECIFICATIONS:**

- o Fixed Beam Angles, with: 19° / 26° / 36° Optics
- o 4-in-1 RGBW, 180w LED Lamp
- o Average Lamp life of 50,000 Hrs.
- o Four stainless-steel Shutter Blades to create desirable shapes
- o 4/9 Ch. DMX-512 with 16-bit resolution
- o Master/Slave synchronization / Sound control / Auto Run mode
- o IP-20 rated Indoors
- Weight: 8.50 kg
- o Voltage: AC 110-250V ~ 50-60 Hz