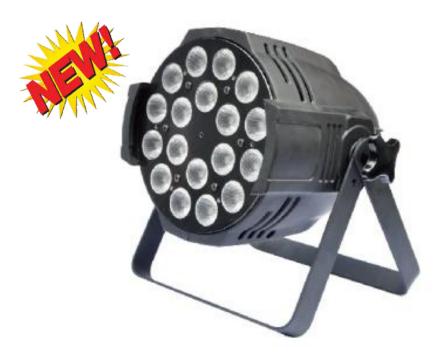

## LED PAR-II ~ RGBW

DLLP-1810 rgbw Mk2

## **Technical Specifications:**

- ➤ High-Power 4-in-1 RGBW LED Lamps: 18 x 10W (180 watts)
- Optics: 25 degree
- Auto operation with built-in programs, color-changing, color fade, strobe, color macros
- DMX-512 operation 8 DMX channels
- ➤ Wireless DMX ready using special 3-pin XLR sockets with Power Pin
- > Heavy-duty Heat-Sink and a low-noise Fan for efficient heat dissipation
- Master-slave operation
- **Powercon** IN & OUT for mains
- Supplied with one Powercon Mains & Link + one DMX cable
- Power: 90 260VAC 50/60 Hz, 185 watts