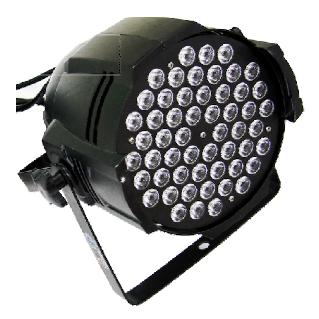

## LED PAR - RGBW

DLP-543 rgbw

162watts of hi-power RGBW LED PAR

## **Technical Specifications:**

- ➤ High-Power RGBW LED Lamps: 54 x 3W (162 watts)
- Optics: 15 & 25 degree
- Auto operation with built-in programs, color-changing, color fade, strobe, color macros
- DMX-512 operation 8 DMX channels
- Wireless DMX ready using special 3-pin XLR sockets with Power Pin
- Heavy-duty Heat-Sink and a low-noise Fan for efficient heat dissipation
- Master-slave operation
- Powercon IN & OUT for mains (supplied with 1xMains & 1xLink cable)
- Power: 90 260VAC 50/60 Hz, 165 watts