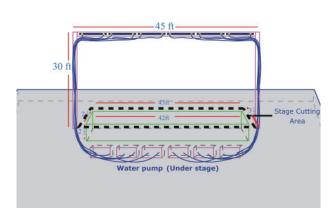

# Poseidon Hydro (Water) Curtain

(Indoors & Outdoors)

# A projection medium, created with water.

It consists of two basic modules (1) The Nozzle Section and (2) the Catch Trough or any water body. The Nozzle Section creates the planar water screen to be used as a projection surface. The Catch Trough recovers the water fallout, filters it and re-circulates it back to the Nozzle Section.

The Nozzle Sections are available in 2m length segments that are linked together "on-site" to form seamless screens to your desired length. The vertical placement of the Nozzle Section is only limited by the trim height of your venue. Currently available, screen sizes of up to 40 ft. (12m)

#### > Components:

- 2m Nozzle Sections
- ❖ Water Pump : 1 required for every 2m section
- ❖ Water Tank: Size available: 21 ft. OR 42 ft. (foldable & flight cased)
- Power Distribution Panel & Cables
- ❖ Water Pipes: 2 lengths required for every 2m section

# > Total Weight: 400 Kg for 20ft. OR 750 Kg for 40ft. screen size

- 100 Kg for 6 Nos. Nozzles (flight cased).
- 390 Kg for 6 units of Water Pumps with Pipes (flight cased each 65Kg)
- ❖ 15-20 Kg for Misc. Wires & Switch Boards
- ❖ 120 Kg for 21 ft. Portable Tank for 20 ft. screen (flight cased)
- ◆ 120 Kg for 21 ft. Tank Extension for 40ft. screen (flight cased)

#### > Requirement:

- Power Supply
- Water

8 - 12 Kw in or a 62.5KVA Generator (with AVR) A water tap or source to fill the water tank, once. (approx. 3,000 ltrs)

### > Images:

The Setup...