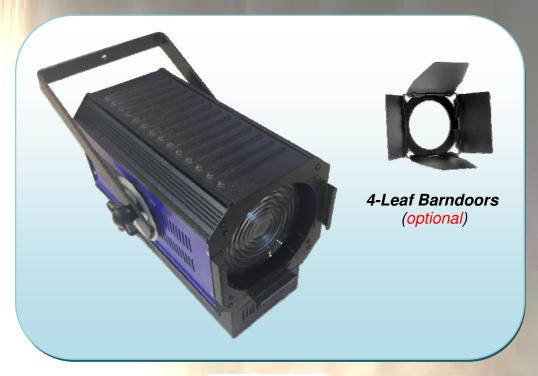

Reflector : Polished Al. Beam Spread: 10° to 70° Rear Adjustment Knob > Accessories : Color Frame

Optional: 4-leaf Barndoors

Mfd. & Supplied by: