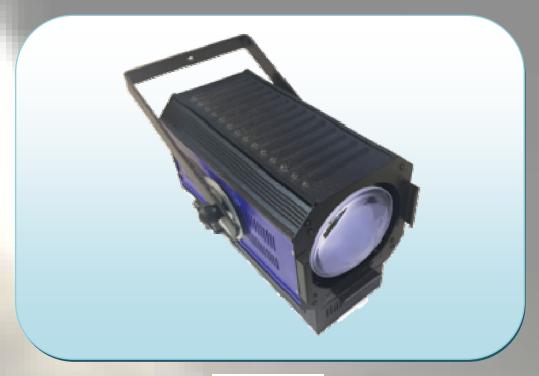

## PLANO-CONVEX (PC) SPOT LIGHT - 1Kw

Model: DPC-100

A compact size, medium to long throw, defined variable beam Plano-Convex Spot light using a much brighter "Halogen" lamp with a longer life. Ideal to use in Theatre / Studio, for area lighting, from FOH or side. Also, good for all kinds of touring & location jobs.

## **Technical Specifications & Features:**

➤ Housing : Sheet Metal & Al. Cast Lens: 150 mm dia. Plano-Convex

Lamp: 1000 w T-11 Halogen or T-21 650w or equiv.

➤ Base : GX – 9.5

Finish: Dual-Tone Black & Blue Powder Coated

Reflector : Polished Al. ➤ Beam Spread: 7° to 50° Rear Adjustment Knob Accessories : Color Frame

Mfd. & Supplied by: