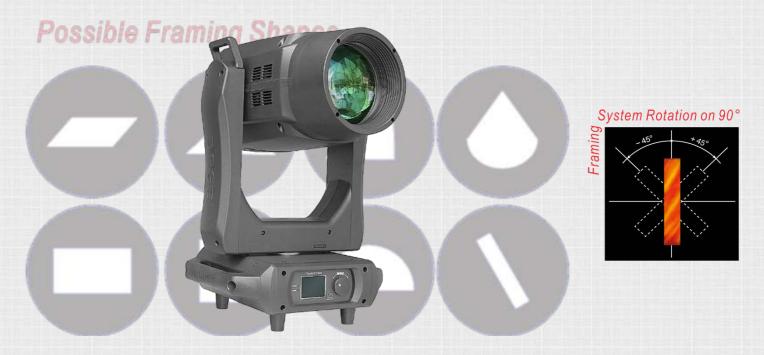

## Technical Specifications & Features:

- Hi-power White LED Lamp: 800w with a Color Temp. of 6000K & Color Rendering Index Ra $\geq$ 95
- 16-bit Smooth resolution for PAN & TILT movement 540° PAN & 270° TILT
- Zoom: 6° to 50°
- CMY Colour Mixing + 1 Color Wheel with 7 dichroic filters plus open and a Variable CTO Filter
- 4 Framing Shutters, with adjustable angles with entire Framing Module rotatable  $\pm$  60°
- 1 Rotating Gobo wheel with 7 inter-changeable Gobos plus open
- 1 Static Gobo wheel with 9 Gobos plus open
- 1 Rotating 4-Facet Prism with adjustable speed + 1 Frost Filter
- 0-100% linear Flicker-Free Dimming and Electronic Strobe Effect with variable speed
- DMX operation 32 DMX channels, with **RDM**
- LCD Display for setting all parameters
- Power: 100-240 VAC 50/60 Hz, 1400w
- Weight: 37.5 Kg