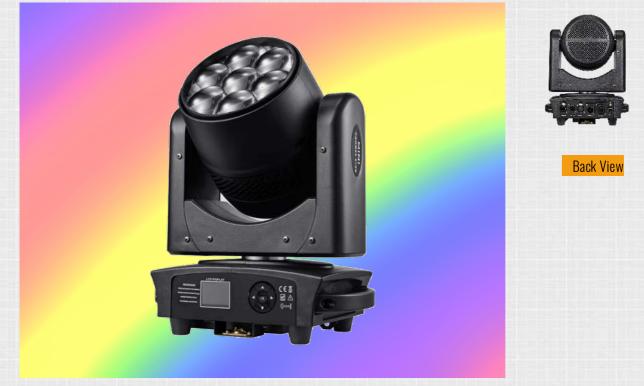

## LED mini-B Zoom Wash - RGBWw 7x40

Item Code: DLMB-740

This mini-B moving head fixture is a smallest LED Wash light, with 280 watts of power packed in a very compact housing weighing only 7 Kg. Using 7 Nos. of 40w RGBA Osram Lamps producing highly intensified light - with a smooth & flicker-free dimming, wide zoom, ranging from 5° to 55° that makes this little luminaire extremely versatile. The central LED can be controlled separately than the outer ring LEDs. Highly recommended for TV Studios / Theatres / Concert Lighting applications.

## Technical Specifications & Features:

- High-Power RGBA LED Lamps: 7 x 40W (280 watts)
- Zoom: 5° to 55°
- Controls: BAS 17CH / BAS 21CH / EXT 21CH / EXT 29CH DMX channels ~ with RDM
- High speed PAN & TILT movements 16-bit
- Ring Control & Central LED independent control
- Electronic strobe @ 25 f/sec
- True-1 IN & OUT for mains (supplied with 1x Mains & 1x DMX Link cable)
- Power: 100 240VAC 50/60 Hz, 300 watts