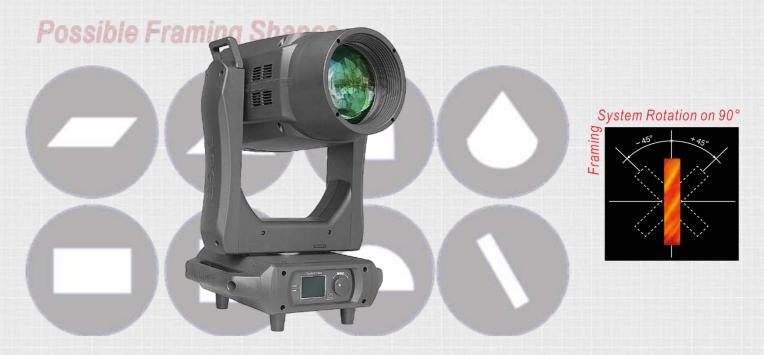

## Technical Specifications & Features:

- Hi-power White LED Lamp: 800w with a Color Temp. of 6000K & Color Rendering Index Ra≥95
- 16-bit Smooth resolution for PAN & TILT movement 540° PAN & 270° TILT
- Zoom : 6° to 50°
- CMY Colour Mixing + 1 Color Wheel with 7 dichroic filters plus open and a Variable CTO Filter
- 4 Framing Shutters, with adjustable angles with entire Framing Module rotatable  $\pm$  60°
- 1 Rotating Gobo wheel with 7 inter-changeable Gobos plus open
- 1 Static Gobo wheel with 9 Gobos plus open
- 1 Rotating 4-Facet Prism with adjustable speed + 1 Frost Filter
- 0-100% linear Flicker-Free Dimming and Electronic Strobe Effect with variable speed
- DMX operation 32 DMX channels, with RDM
- LCD Display for setting all parameters
- Power: 100-240 VAC 50/60 Hz, 1400w
- Weight: 37.5 Kg